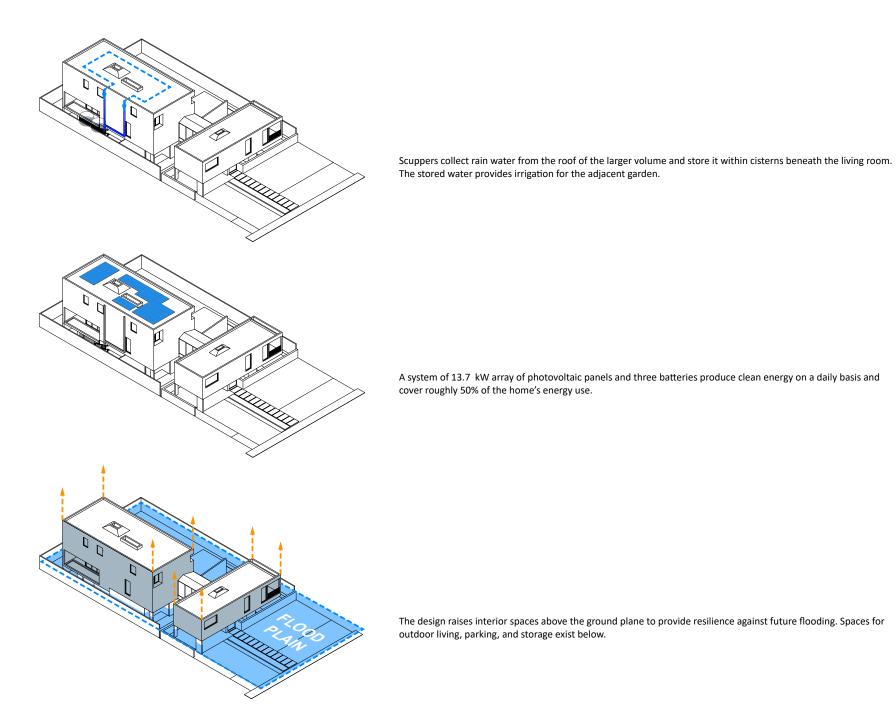

## --SITE

■■BRAYS BAYOU

Located blocks from Brays Bayou, the neighborhood suffered severe flooding during Hurricane Harvey. The potential of future flooding informs the design of the house.

traditional home slab on grade construction with minimal elevation that leaves home prone to increased flooding

typical response to flooding traditional home elevated above the flood plain and placed on a plinth with crawl space below

our response to flooding contemporary home elevated to provide shaded outdoor living space and connections to landscape

EXTERIOR Flood resilient materials define the ground level walls

EXTERIOR
First floor patio cantilevers over the pool

EXTERIOR The ground offers spaces for outdoor dining, cooking, swimming, and storage