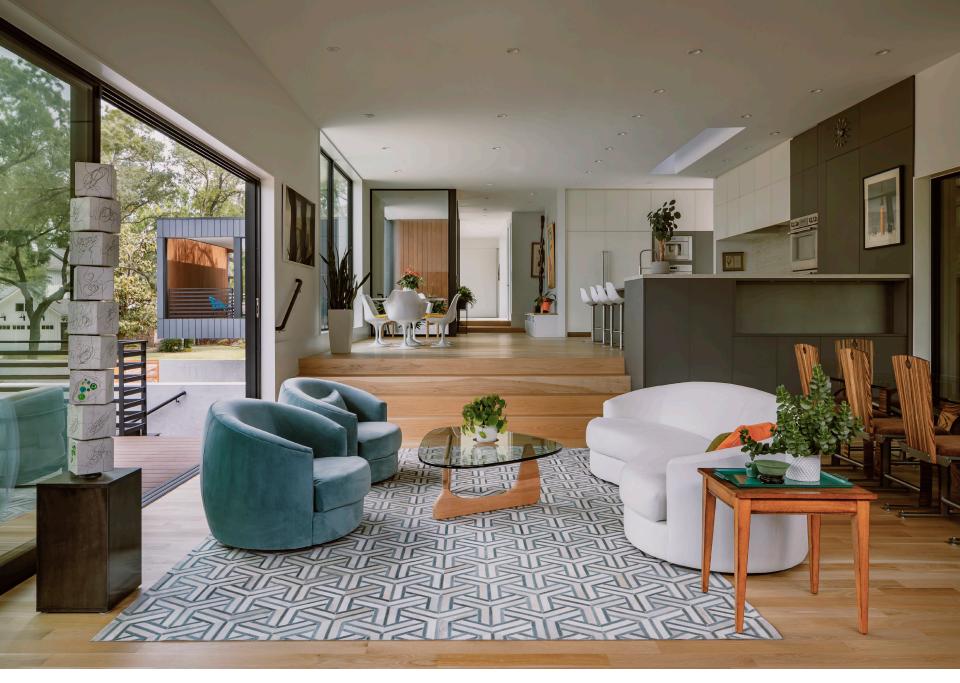

LIVING ROOM

The living room opens to the exterior on three sides

PATIO
A planted zone along the west side offers shade and privacy

LIVING ROOM
The living space steps down toward the level of the landscape

KITCHEN
A double height skylight brings natural light into the kitchen from above

KITCHEN
The kitchen conceals the stair to the second floor

BEDROOM
Children's bedrooms hold inset windows and built-in storage