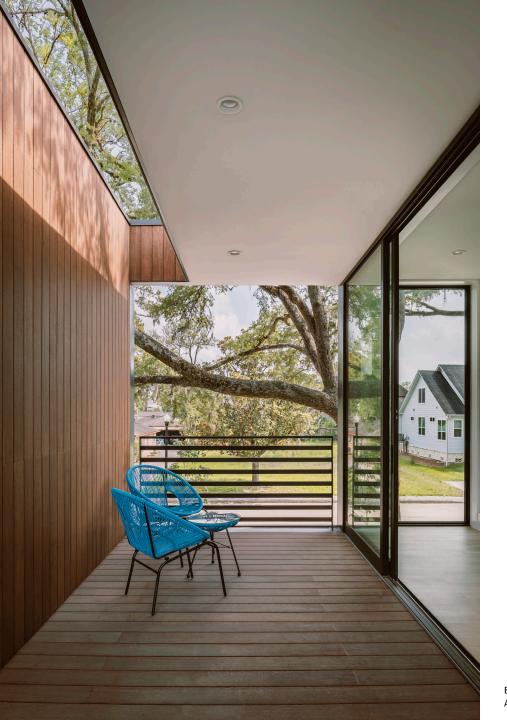

PRIMARY BATHROOM
A vaulted ceiling and skylight balance the light in the bathroom

EXTERIOR

An exterior deck provides a shaded space overlooking the pool and neighborhood