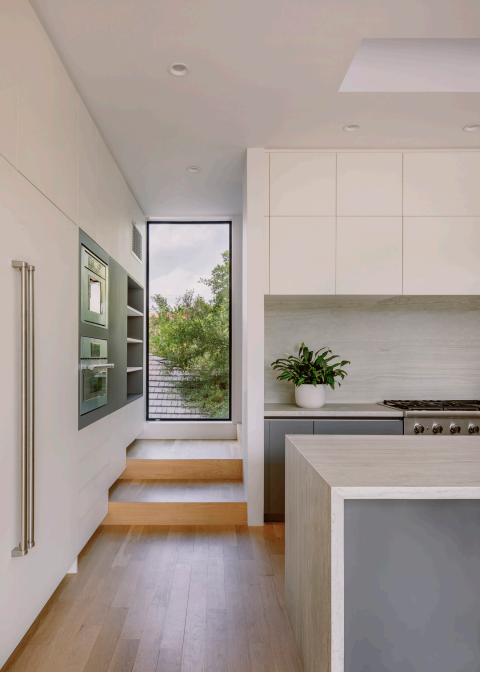

KITCHEN
A double height skylight brings natural light into the kitchen from above

KITCHEN
The kitchen conceals the stair to the second floor

BEDROOM
Children's bedrooms hold inset windows and built-in storage