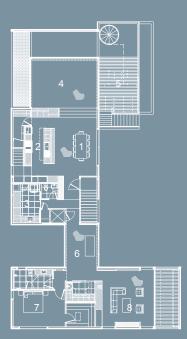

## Second Floor

- 1. Dining Room
- 2. Kitchen
- 3. Mudroom
- 4. Living Room
- 5. Patio
- 6. Bridge
- 7. Guest Bedroom
- 8. Gameroom