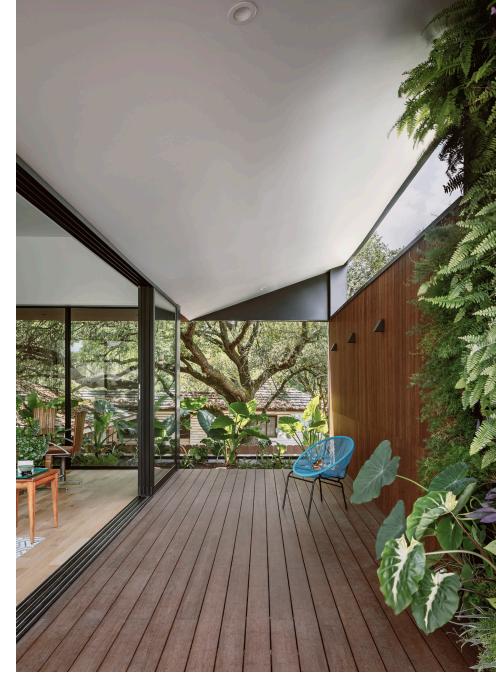

LIVING ROOM

The living room opens to the exterior on three sides

PATIO
A planted zone along the west side offers shade and privacy

LIVING ROOM
The living space steps down toward the level of the landscape