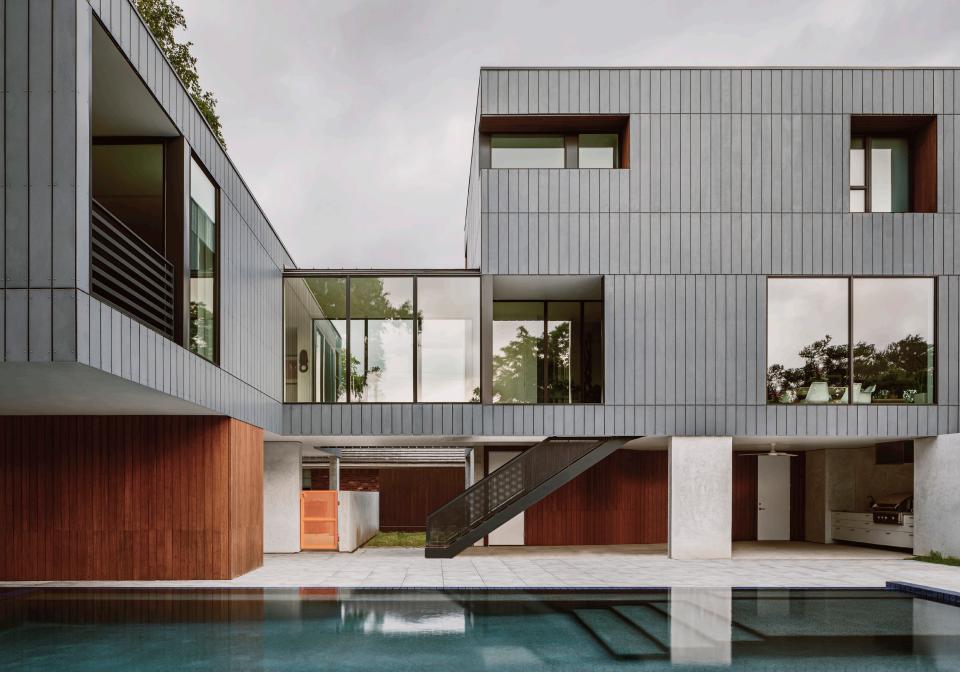

EXTERIOR Flood resilient materials define the ground level walls

EXTERIOR
First floor patio cantilevers over the pool

EXTERIOR The ground offers spaces for outdoor dining, cooking, swimming, and storage