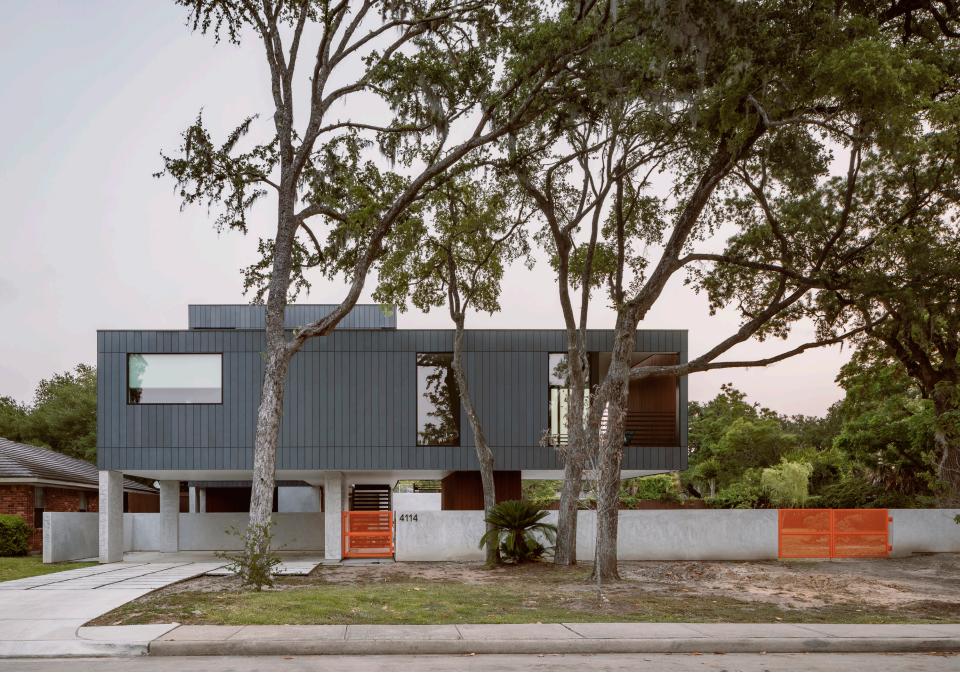

typical response to flooding traditional home elevated above the flood plain and placed on a plinth with crawl space below

our response to flooding contemporary home elevated to provide shaded outdoor living space and connections to landscape

EXTERIOR Flood resilient materials define the ground level walls

EXTERIOR
First floor patio cantilevers over the pool

EXTERIOR The ground offers spaces for outdoor dining, cooking, swimming, and storage