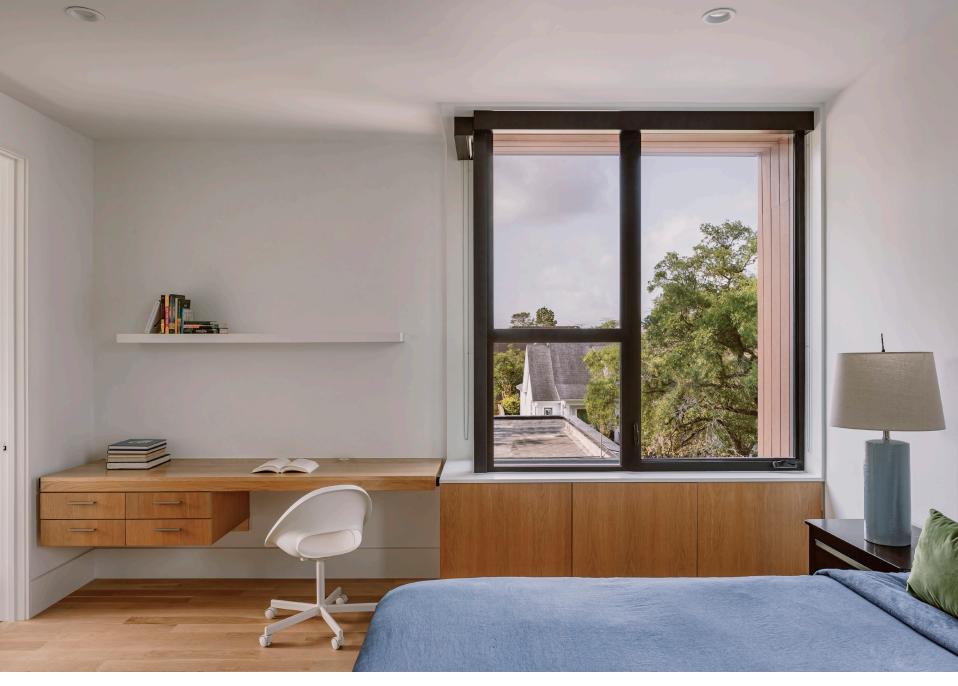

KITCHEN
A double height skylight brings natural light into the kitchen from above

KITCHEN
The kitchen conceals the stair to the second floor

BEDROOM
Children's bedrooms hold inset windows and built-in storage