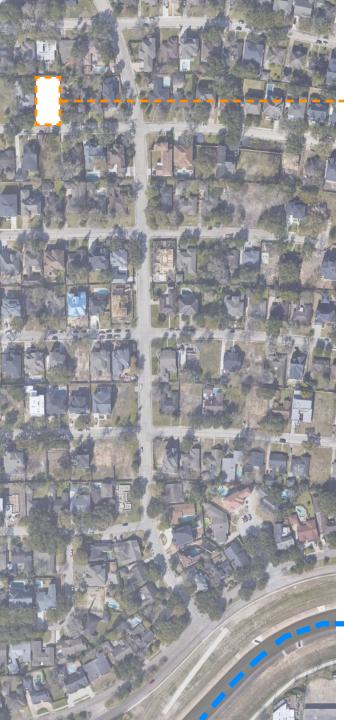

## --SITE

■■BRAYS BAYOU

Located blocks from Brays Bayou, the neighborhood suffered severe flooding during Hurricane Harvey. The potential of future flooding informs the design of the house.

traditional home slab on grade construction with minimal elevation that leaves home prone to increased flooding