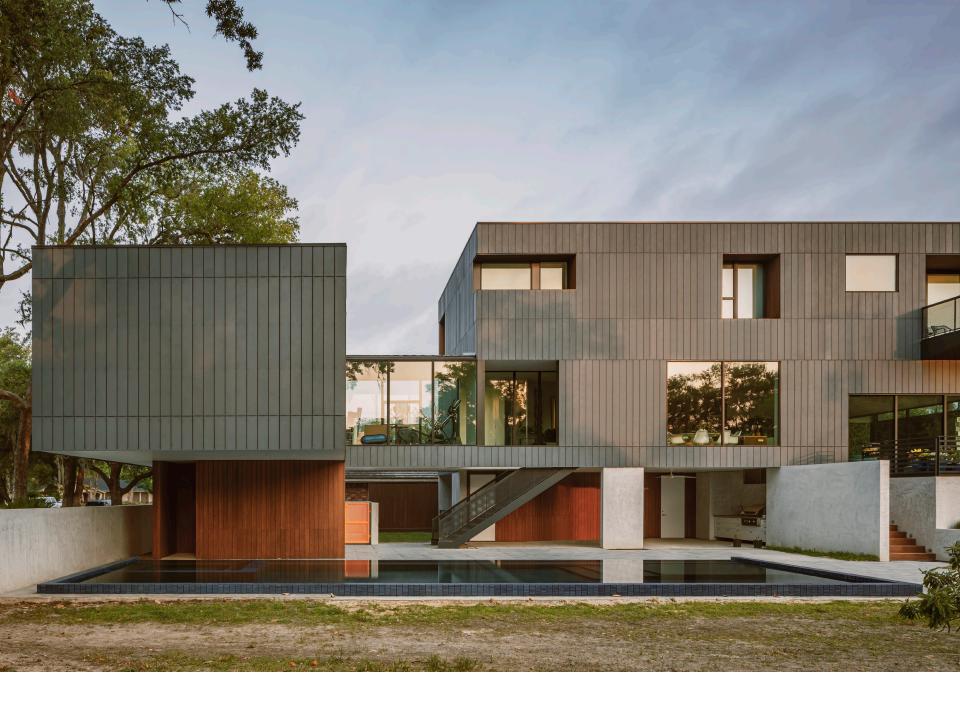

typical response to flooding traditional home elevated above the flood plain and placed on a plinth with crawl space below

our response to flooding contemporary home elevated to provide shaded outdoor living space and connections to landscape

EXTERIOR Flood resilient materials define the ground level walls

EXTERIOR
First floor patio cantilevers over the pool

EXTERIOR The ground offers spaces for outdoor dining, cooking, swimming, and storage

## Ground Floor

- Carport
- 2. Pool Bathroom and Storage
- 3. Pool
- 4. Outdoor Dining
- 5. Storage