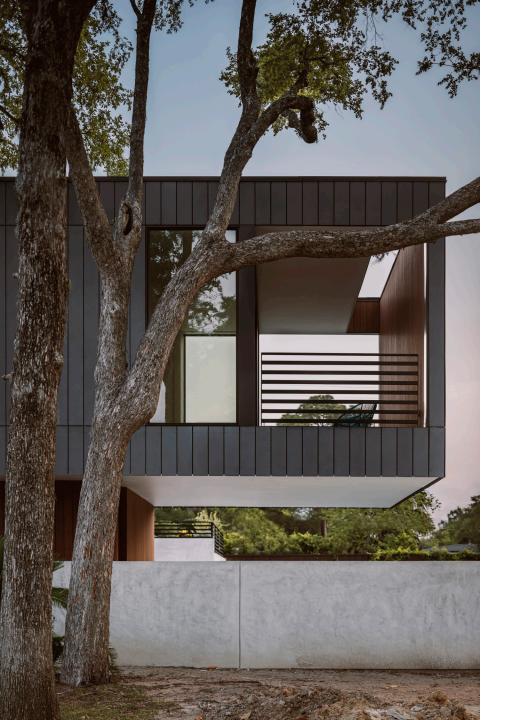

LIVING ROOM

The living room opens to the exterior on three sides

PATIO
A planted zone along the west side offers shade and privacy

LIVING ROOM
The living space steps down toward the level of the landscape