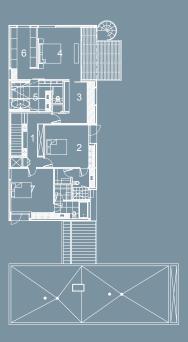

## Third Floor

- 1. Hallway
- 2. Bedroom
- 3. Study
- 4. Primary Bedroom
- 5. Primary Bathroom
- 6. Primary Closet
- 7. Bedroom

ENTRY
From the top of the entry stair, an aperture frames a view to the pool