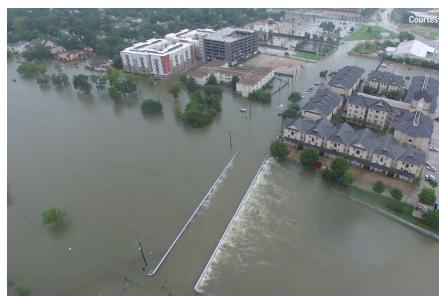

## --SITE

■■BRAYS BAYOU

Located blocks from Brays Bayou, the neighborhood suffered severe flooding during Hurricane Harvey. The potential of future flooding informs the design of the house.

traditional home slab on grade construction with minimal elevation that leaves home prone to increased flooding