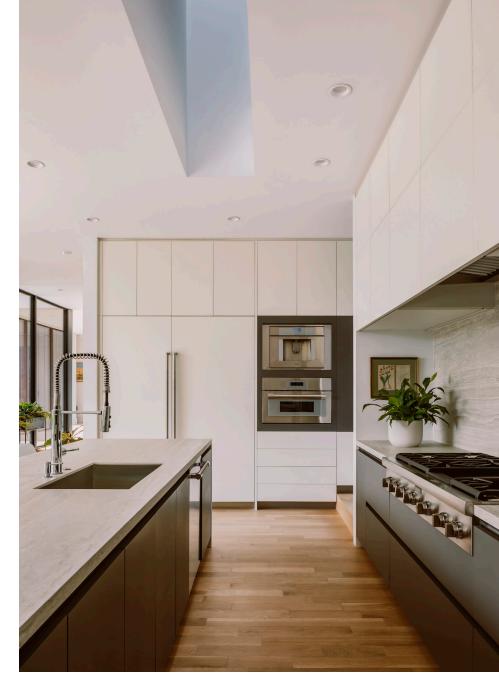

KITCHEN
A double height skylight brings natural light into the kitchen from above

KITCHEN
The kitchen conceals the stair to the second floor

BEDROOM
Children's bedrooms hold inset windows and built-in storage