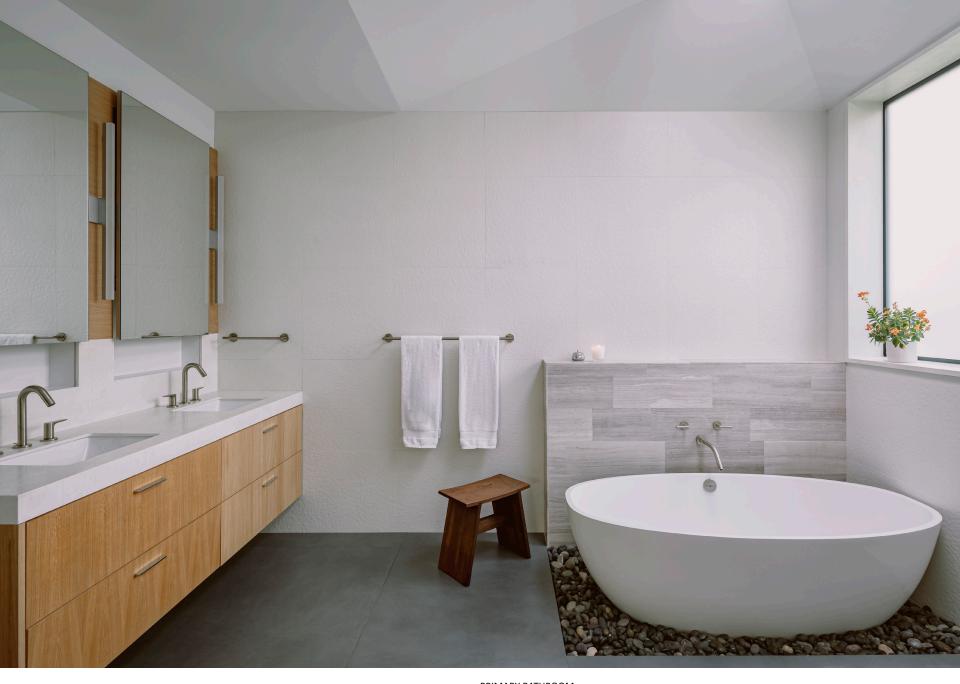

PRIMARY BATHROOM
A vaulted ceiling and skylight balance the light in the bathroom

EXTERIOR

An exterior deck provides a shaded space overlooking the pool and neighborhood