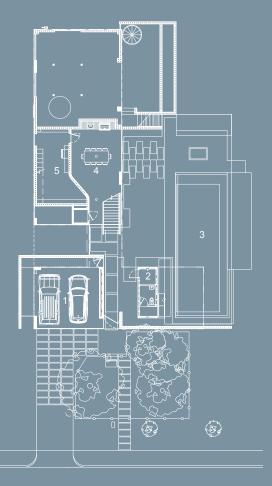

## Ground Floor

- Carport
- 2. Pool Bathroom and Storage
- 3. Pool
- 4. Outdoor Dining
- 5. Storage