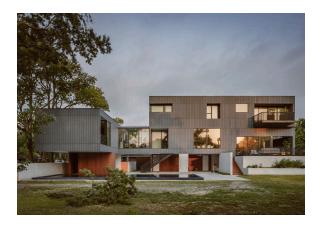

typical response to flooding traditional home elevated above the flood plain and placed on a plinth with crawl space below

our response to flooding contemporary home elevated to provide shaded outdoor living space and connections to landscape

EXTERIOR Flood resilient materials define the ground level walls

EXTERIOR
First floor patio cantilevers over the pool

EXTERIOR The ground offers spaces for outdoor dining, cooking, swimming, and storage