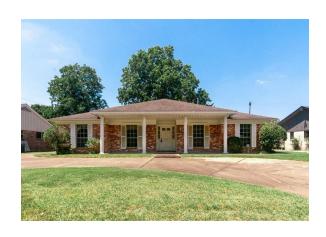

## --SITE

■■BRAYS BAYOU

Located blocks from Brays Bayou, the neighborhood suffered severe flooding during Hurricane Harvey. The potential of future flooding informs the design of the house.

traditional home slab on grade construction with minimal elevation that leaves home prone to increased flooding