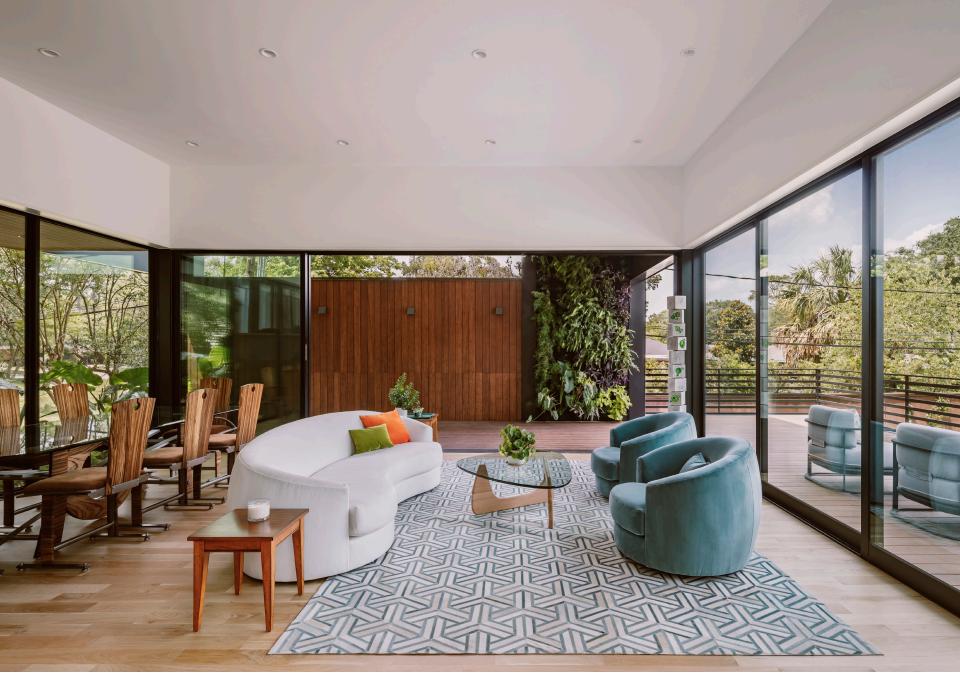

LIVING ROOM

The living room opens to the exterior on three sides

PATIO
A planted zone along the west side offers shade and privacy

LIVING ROOM
The living space steps down toward the level of the landscape