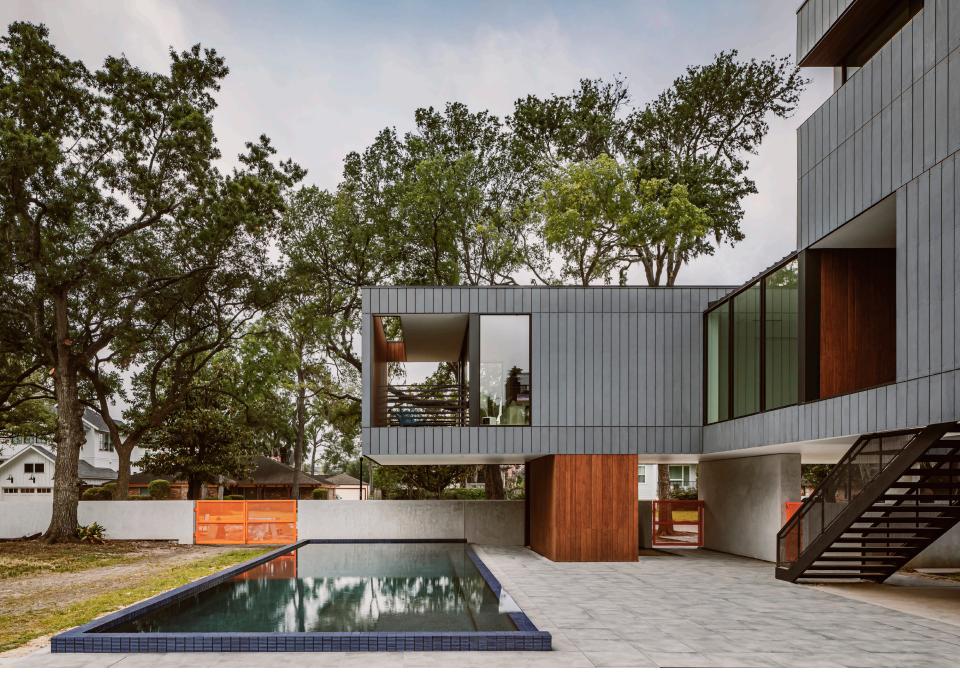

EXTERIOR Flood resilient materials define the ground level walls

EXTERIOR
First floor patio cantilevers over the pool

EXTERIOR The ground offers spaces for outdoor dining, cooking, swimming, and storage

## Ground Floor

- Carport
- 2. Pool Bathroom and Storage
- 3. Pool
- 4. Outdoor Dining
- 5. Storage